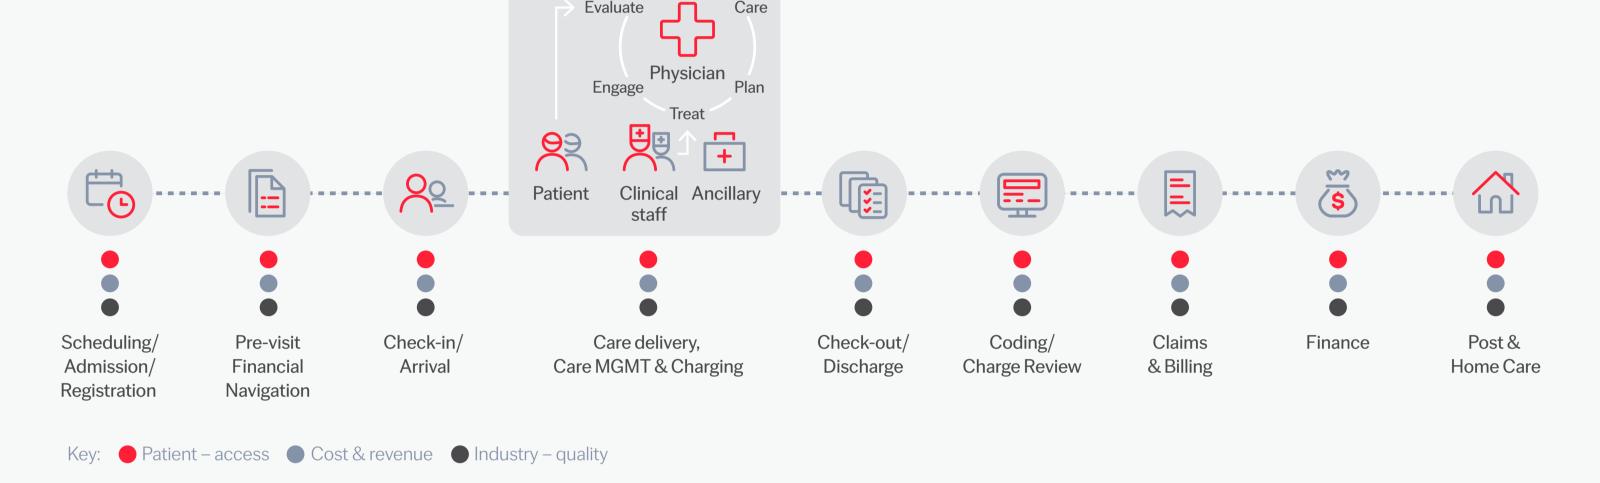

### charge integrity diagnoses • procedures • charges

Care delivery &

management

Claim processing

claim format

Where should process improvement begin?

within healthcare systems...

There's a wealth of information contained