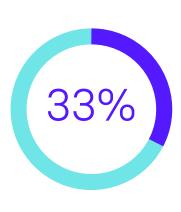

increase self-service

across channels

Increase integration

21%

Monitor all transactions

without increasing staff

Reduce risk

violations

of compliance

Have better visibility/ insights into customer

journey

Improve mobile banking capabilities

Monitor, alert,

and remediate

non-compliance

50%